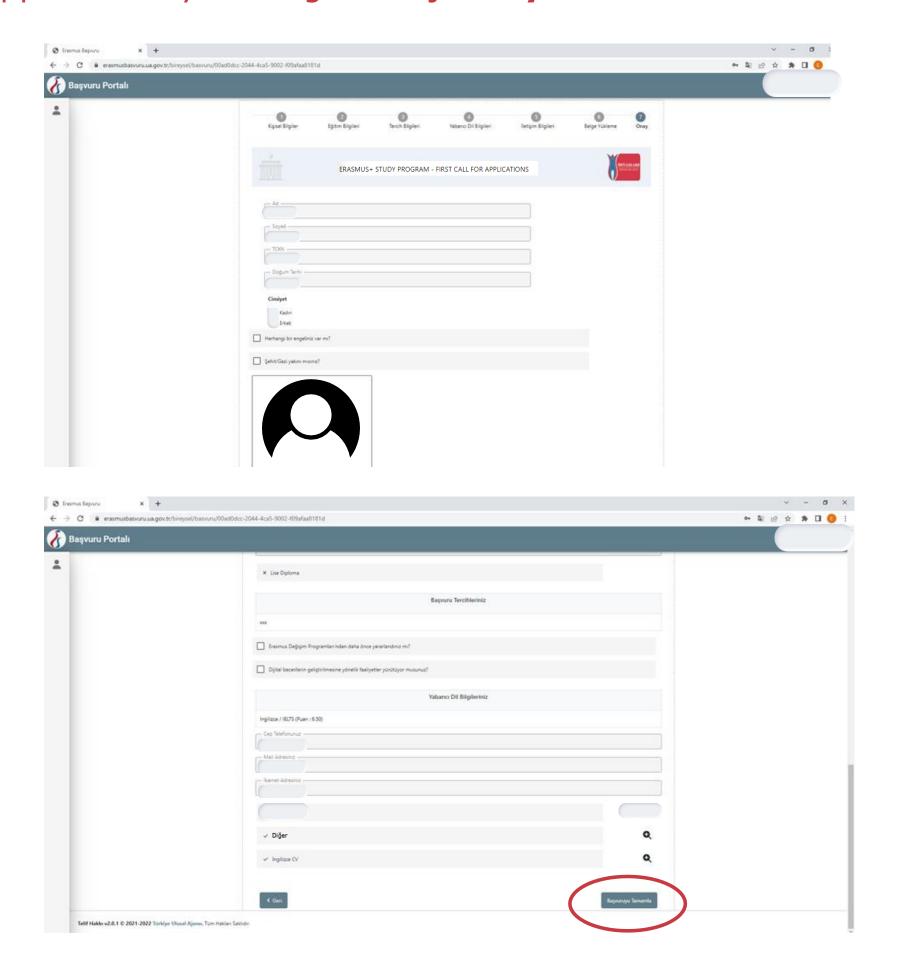

# **Transcript Language Score Card**

On the last page, you will need to review the information and submit the application by clicking on **Başvuruyu tamamla** down below.