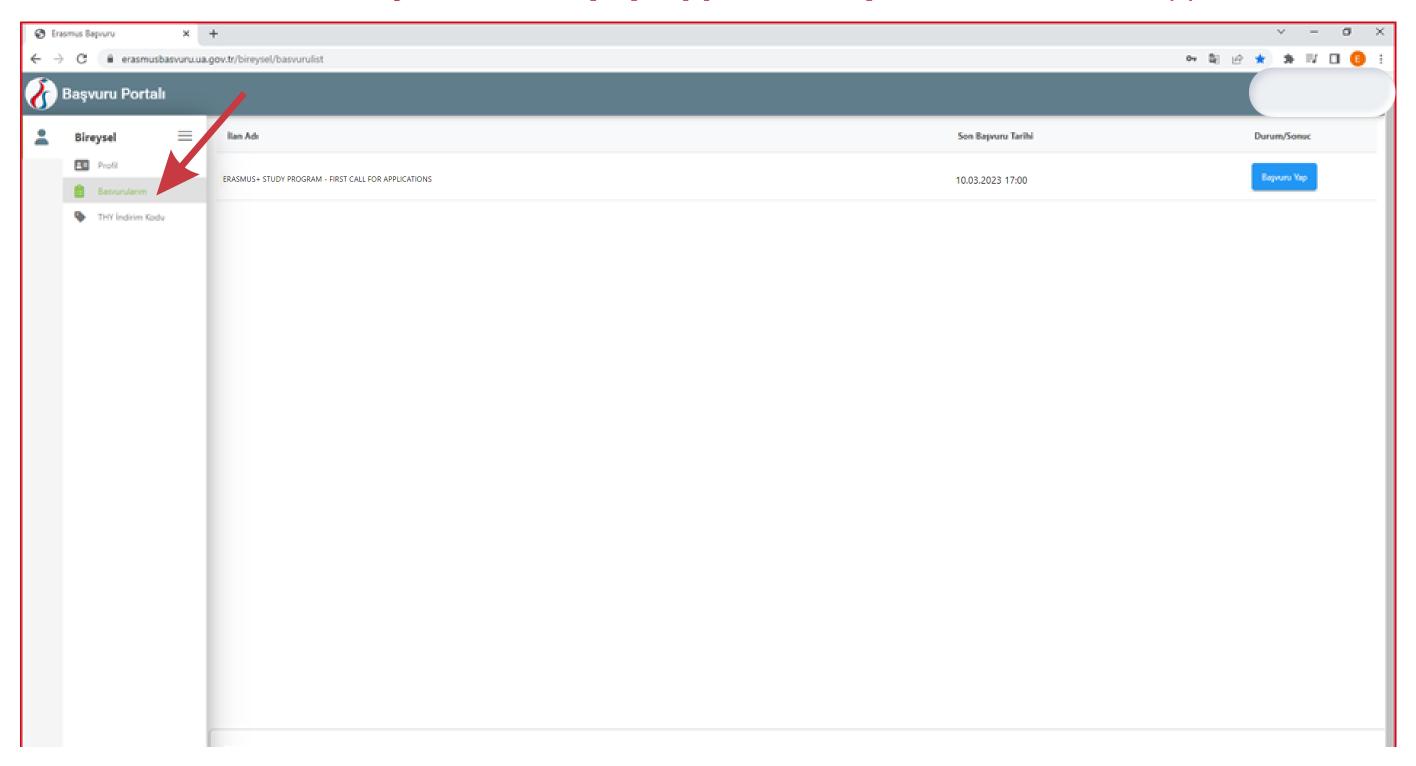

## Then click on **Başvurularım** (My Applications) to see the list of applications.

### Click on Başvuru yap(Apply) on the top right.

Go down below on the information page that opens up and check the "Yukarıdaki bilgileri okudum ve onaylıyorum (I approve)" box andclick on **Devam Et** to open your application.