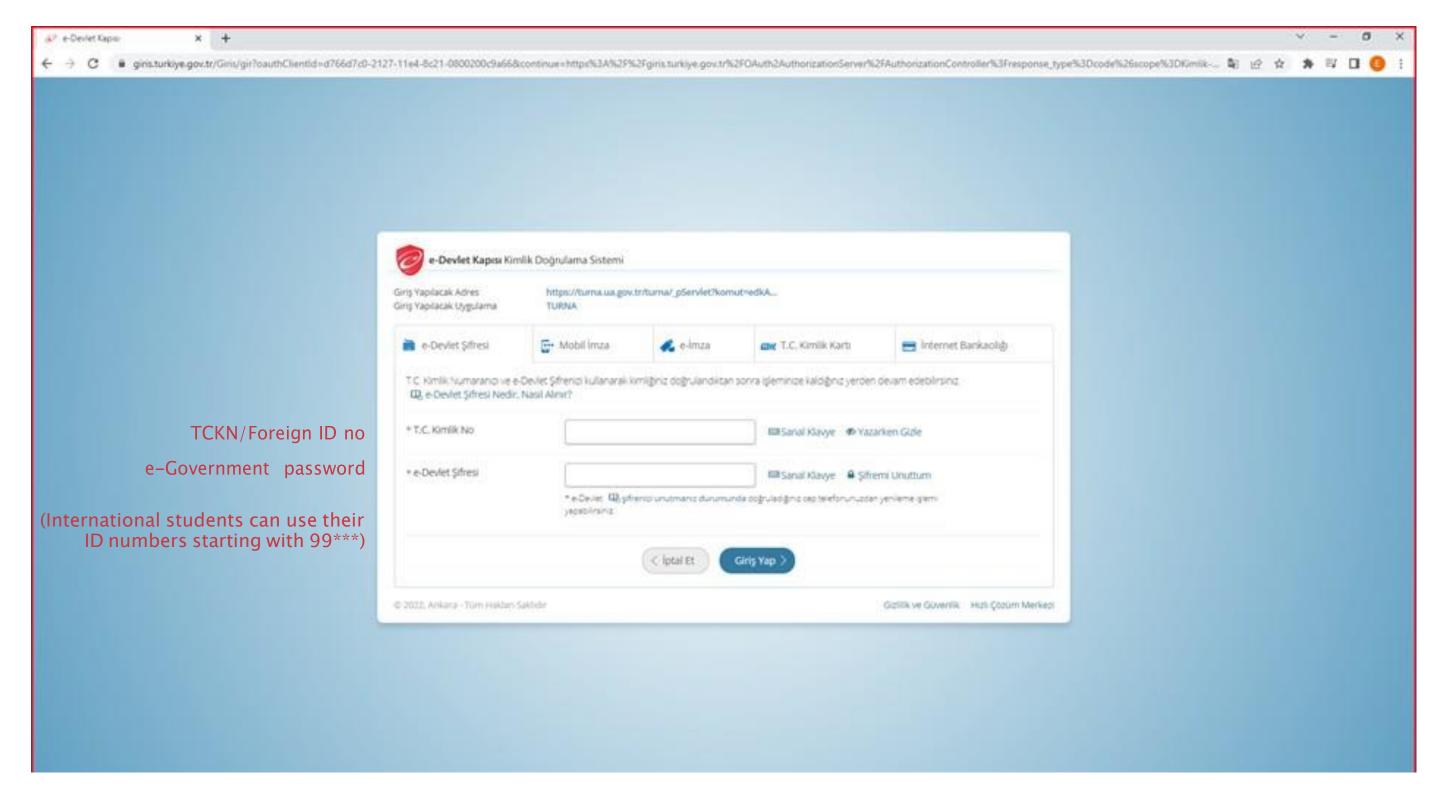

#### Login using your e-Devlet (e-Government) credentials

If you do not have an e-government password, please visit <a href="https://ico.ku.edu.tr/resources/e-devlet/">https://ico.ku.edu.tr/resources/e-devlet/</a>