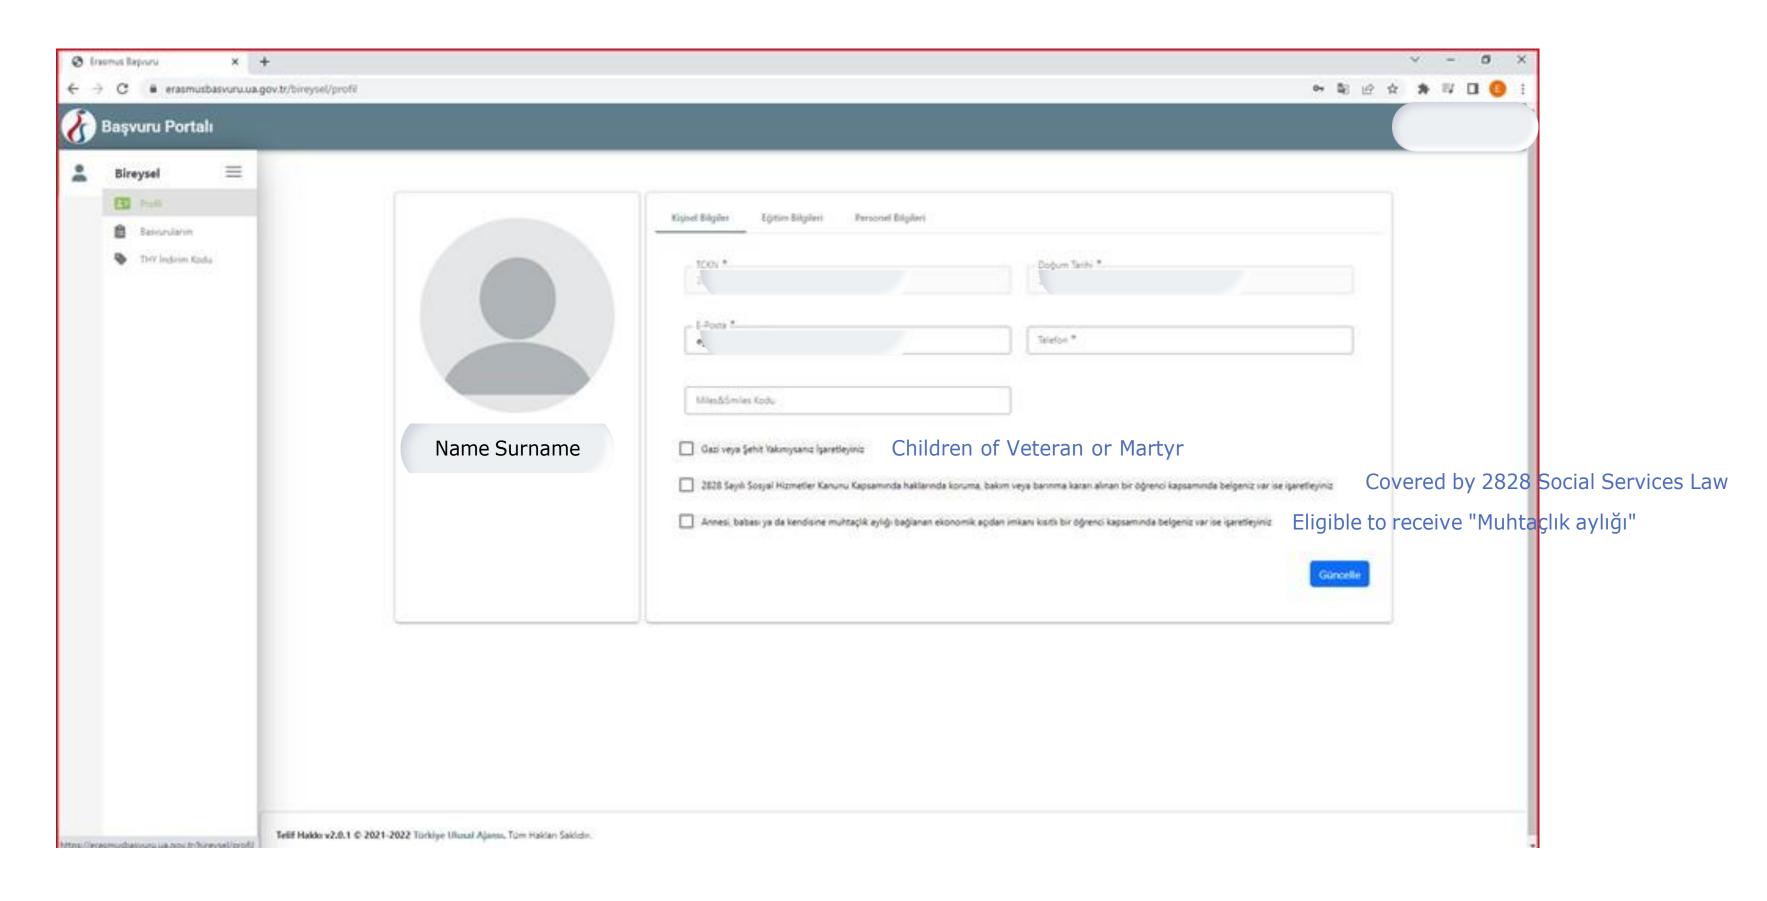

## Click on **Profil** to edit your profile information

### You can click on one of the boxes below if applicable