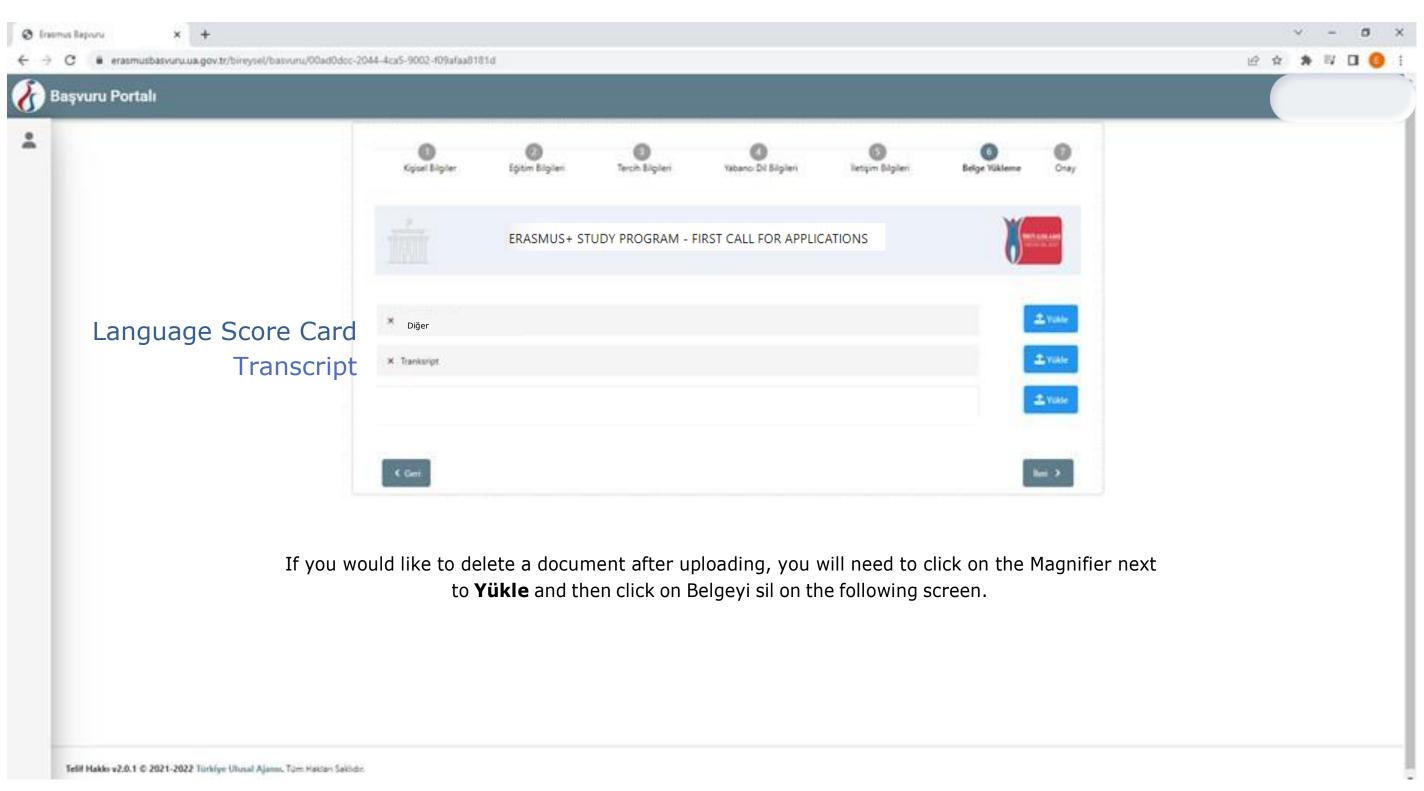

#### Application documents: To complete your application you are required to upload

# **Transcript Language Score Card**

On the last page, you will need to review the information and submit the application by clicking on **Başvuruyu tamamla** down below.