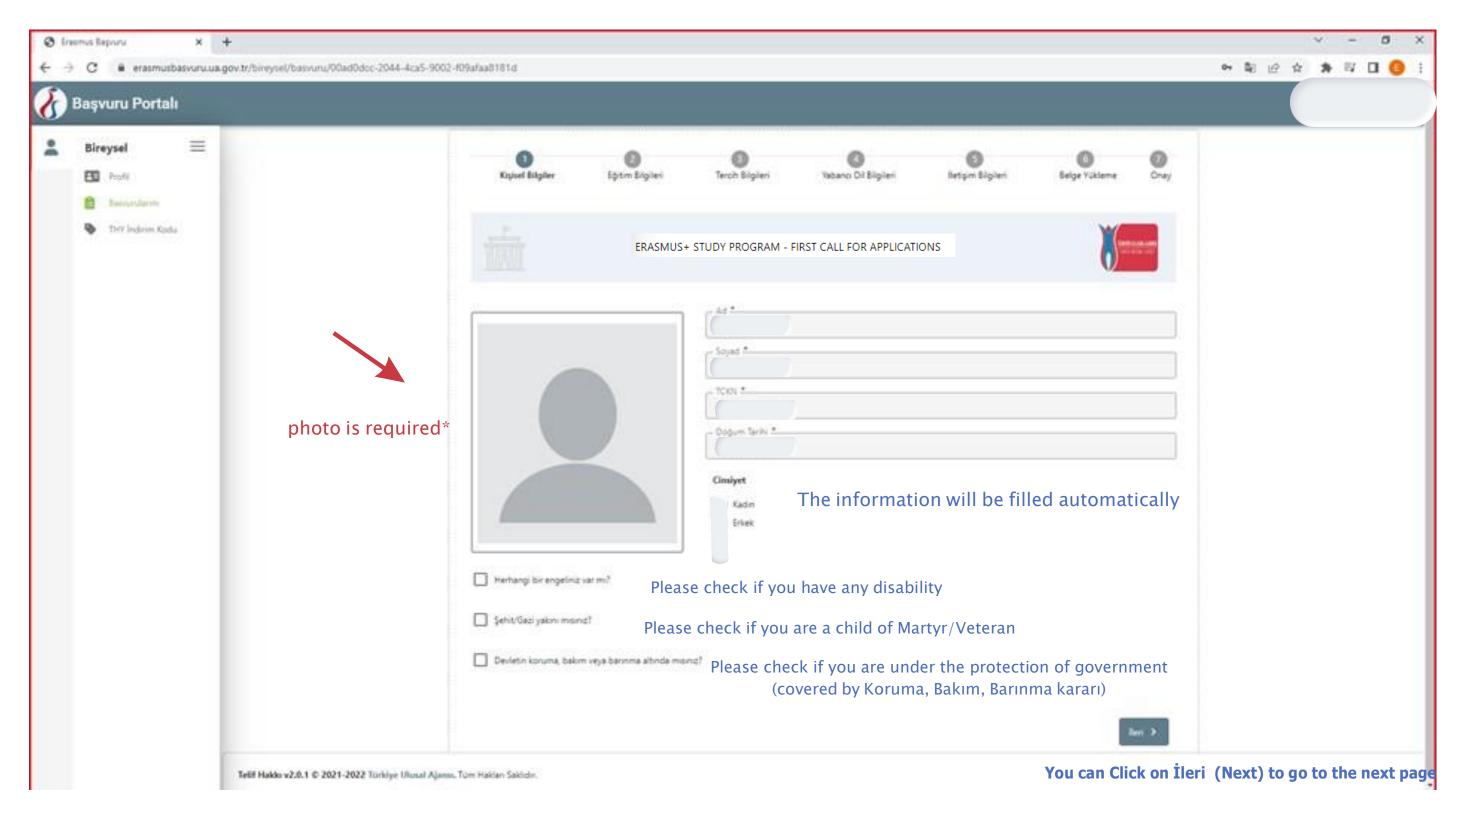

# Next is your application page. You will need to complete all required fields to submit your application. Uploading a photo is required\*.