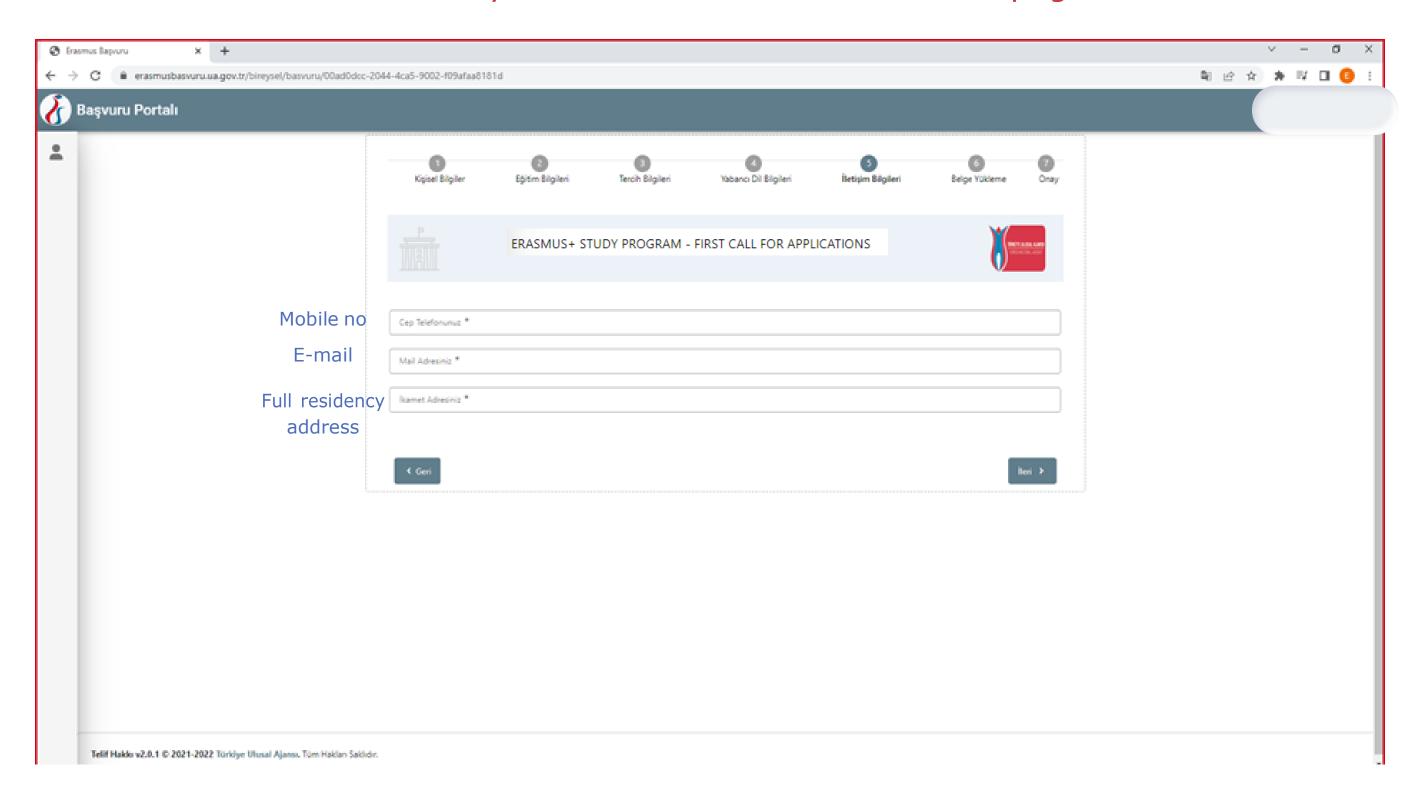

emesters you have studied (including the current semester) and your Student ID



# On this page, you will need to enter your preferences. Click on **Aradığınız tercih bilgisi yok ise** *buradan* **ekleyebilirsiniz** first.



### Select your host institution among the list and click on "1. Tercihinize ekleyin"



Don't forget to click on the boxes below if you participated in the Erasmus+ program(Study or Internship) beforeor if your internship is contributing to digital skills



# Here, you will need to enter English > Your test type > Exam Year > Your Score and click on "Yabancı Dil Ekleyin"



# Choose one of **TOEFL/IELTS** or **Üniversite Kendi Sınavı** for KUEPE



## Don't forget to upload the language proficiency document here!



### Enter your contact information on this page



#### Application documents: To complete your application you are required to upload

# **Transcript Language Score Card**



On the last page, you will need to review the information and submit the application by clicking on **Başvuruyu tamamla** down below.



#### Your application is now completed.

You don't need to send the application confirmation document to our office.

Please contact us at <a href="mailto:outgoing@ku.edu.tr">outgoing@ku.edu.tr</a> if you face any issues.

You can also contact us via booking a 1-on-1 office hour appointment using this link.