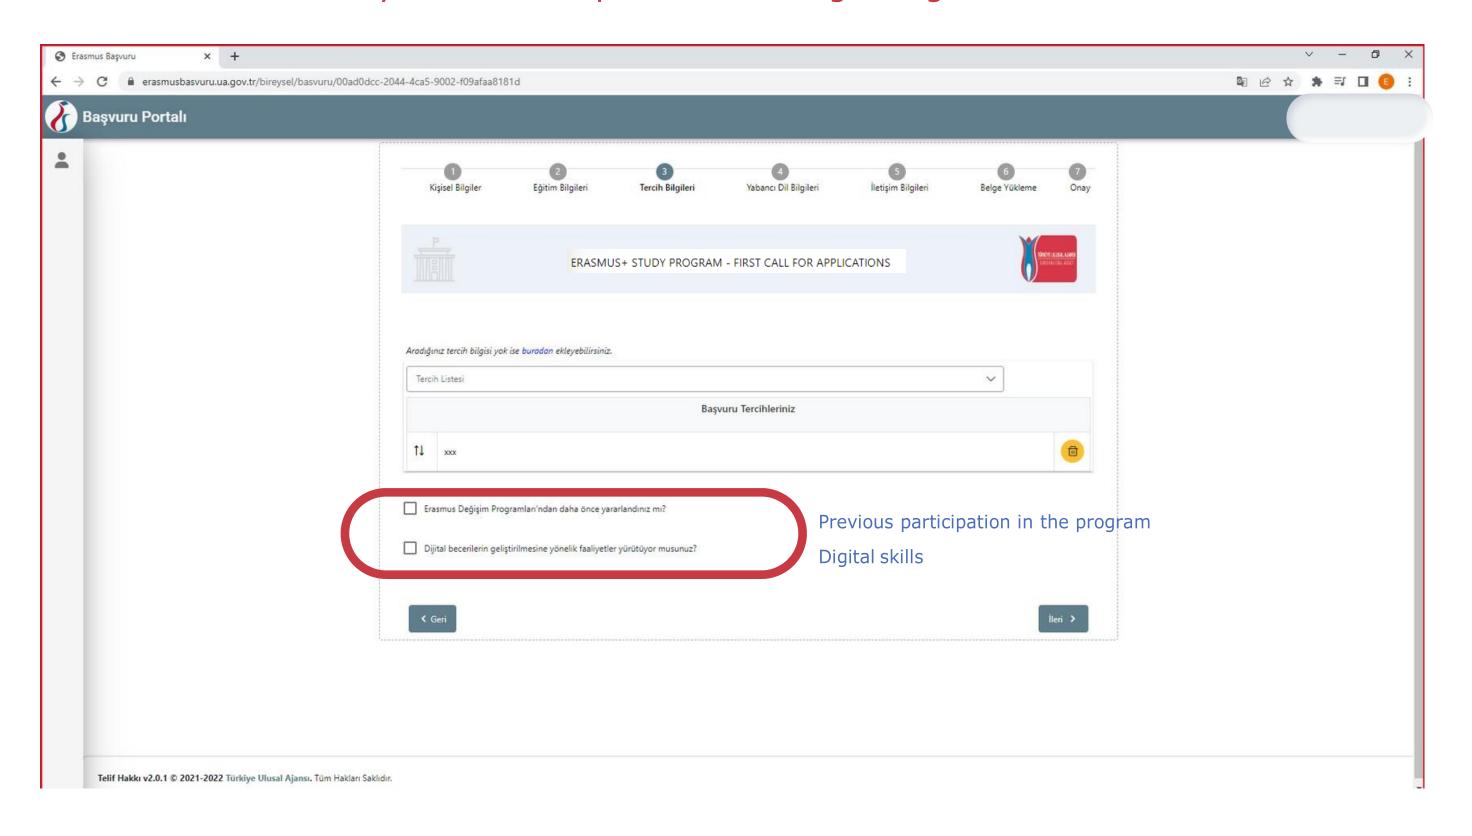

# On this page, you will need to enter your preferences. Click on **Aradığınız tercih bilgisi yok ise** *buradan* **ekleyebilirsiniz** first.

### Select your host institution among the list and click on "1. Tercihinize ekleyin"

Don't forget to click on the boxes below if you participated in the Erasmus+ program(Study or Internship) beforeor if your internship is contributing to digital skills