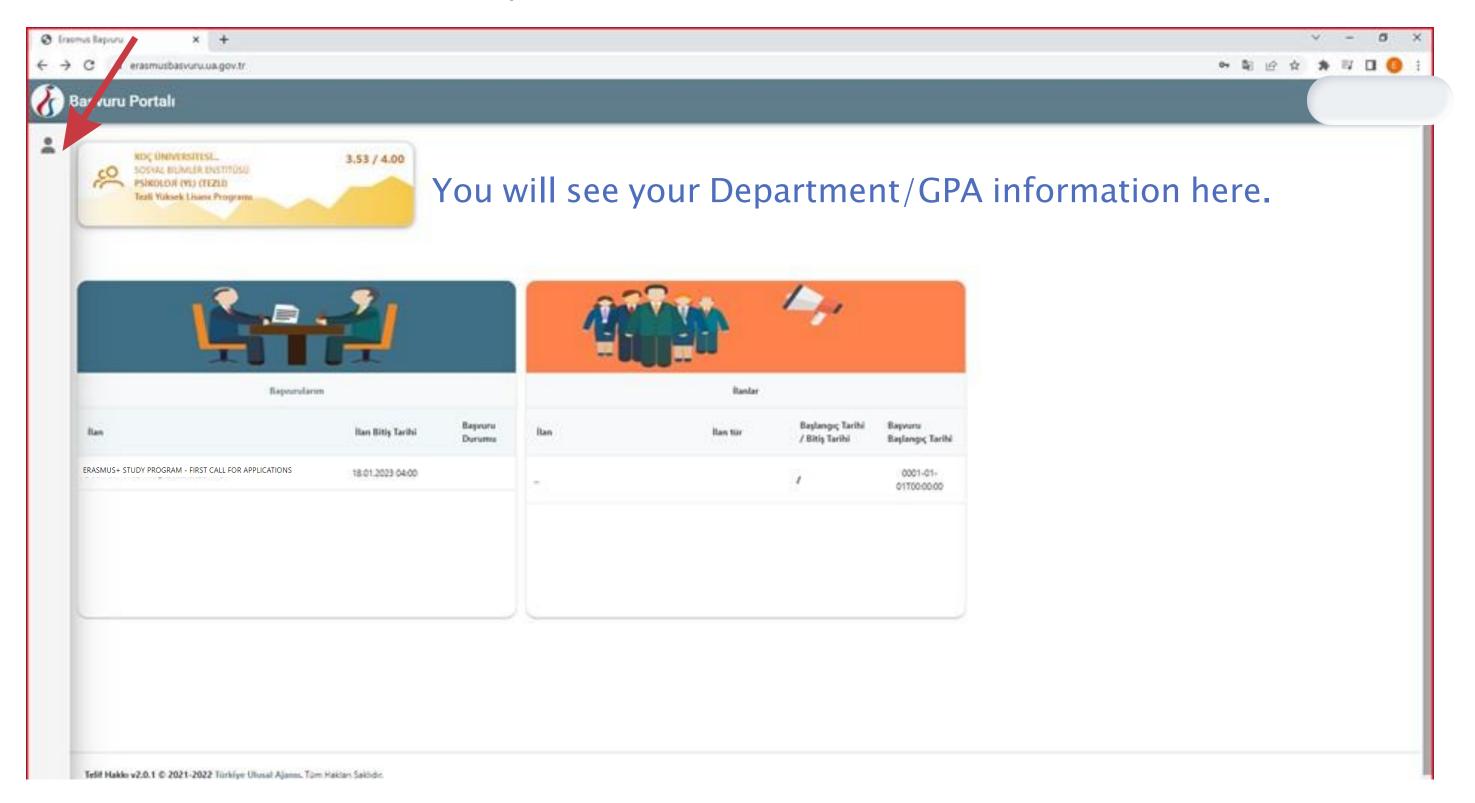

# Erasmus+ Study Application on Erasmusbasvuru.ua.gov.tr

Go to <a href="https://erasmusbasvuru.ua.gov.tr/">https://erasmusbasvuru.ua.gov.tr/</a>
Click on "e-Devlet ile Giriş Yap"



#### Login using your e-Devlet (e-Government) credentials



If you do not have an e-government password, please visit <a href="https://ico.ku.edu.tr/resources/e-devlet/">https://ico.ku.edu.tr/resources/e-devlet/</a>

# Click on **Bireysel** and login to the page



### Click on the icon on the top left



## Click on **Profil** to edit your profile information



### You can click on one of the boxes below if applicable



## Then click on **Başvurularım** (My Applications) to see the list of applications.



### Click on Başvuru yap(Apply) on the top right.

Go down below on the information page that opens up and check the "Yukarıdaki bilgileri okudum ve onaylıyorum (I approve)" box andclick on **Devam Et** to open your application.



# Next is your application page. You will need to complete all required fields to submit your application. Uploading a photo is required\*.



# Enter the number of semesters you have studied (including the current semester) and your Student ID



# On this page, you will need to enter your preferences. Click on **Aradığınız tercih bilgisi yok ise** *burad