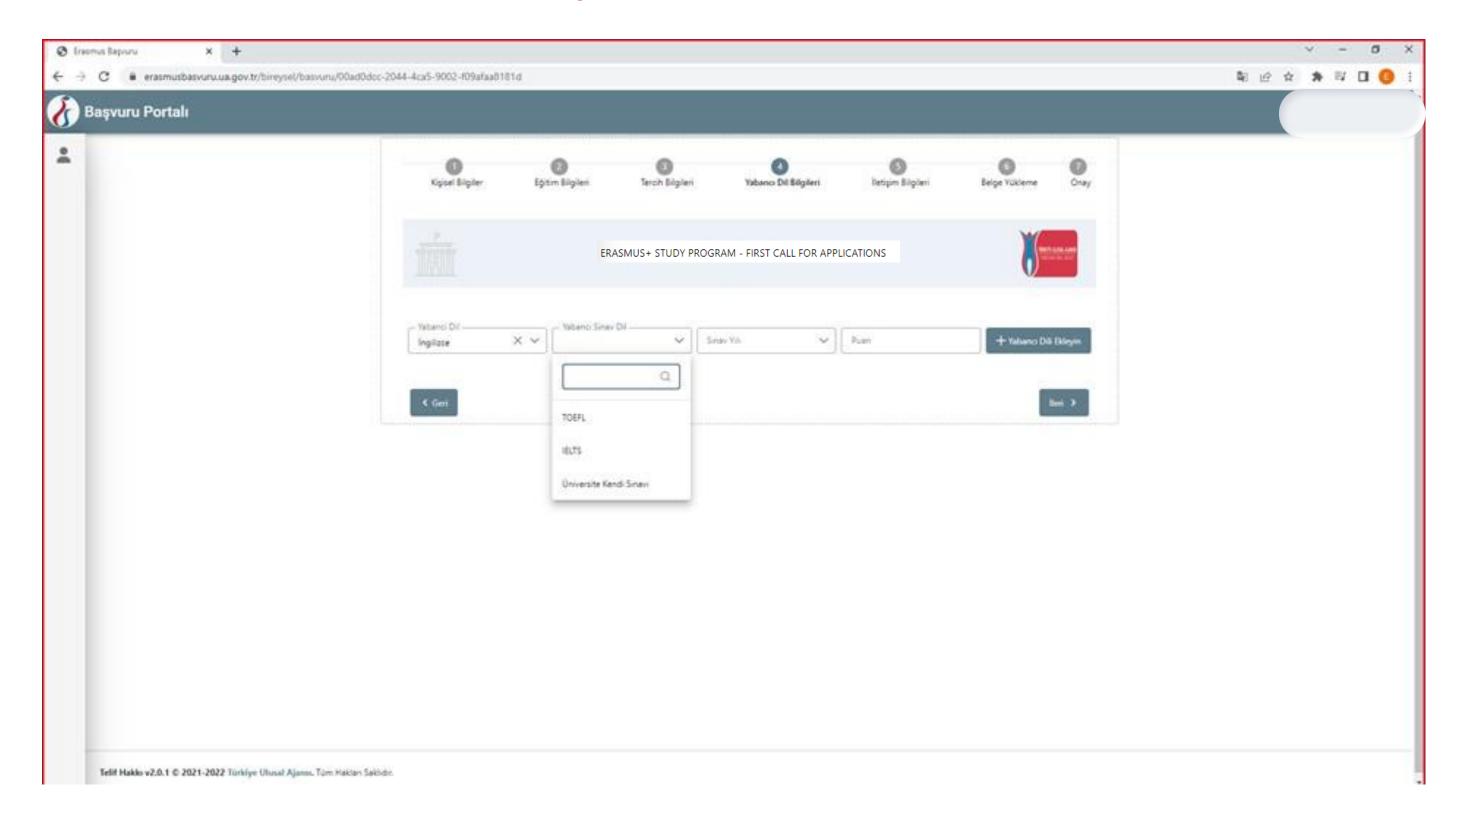

# Here, you will need to enter English > Your test type > Exam Year > Your Score and click on "Yabancı Dil Ekleyin"

# Choose one of **TOEFL/IELTS** or **Üniversite Kendi Sınavı** for KUEPE