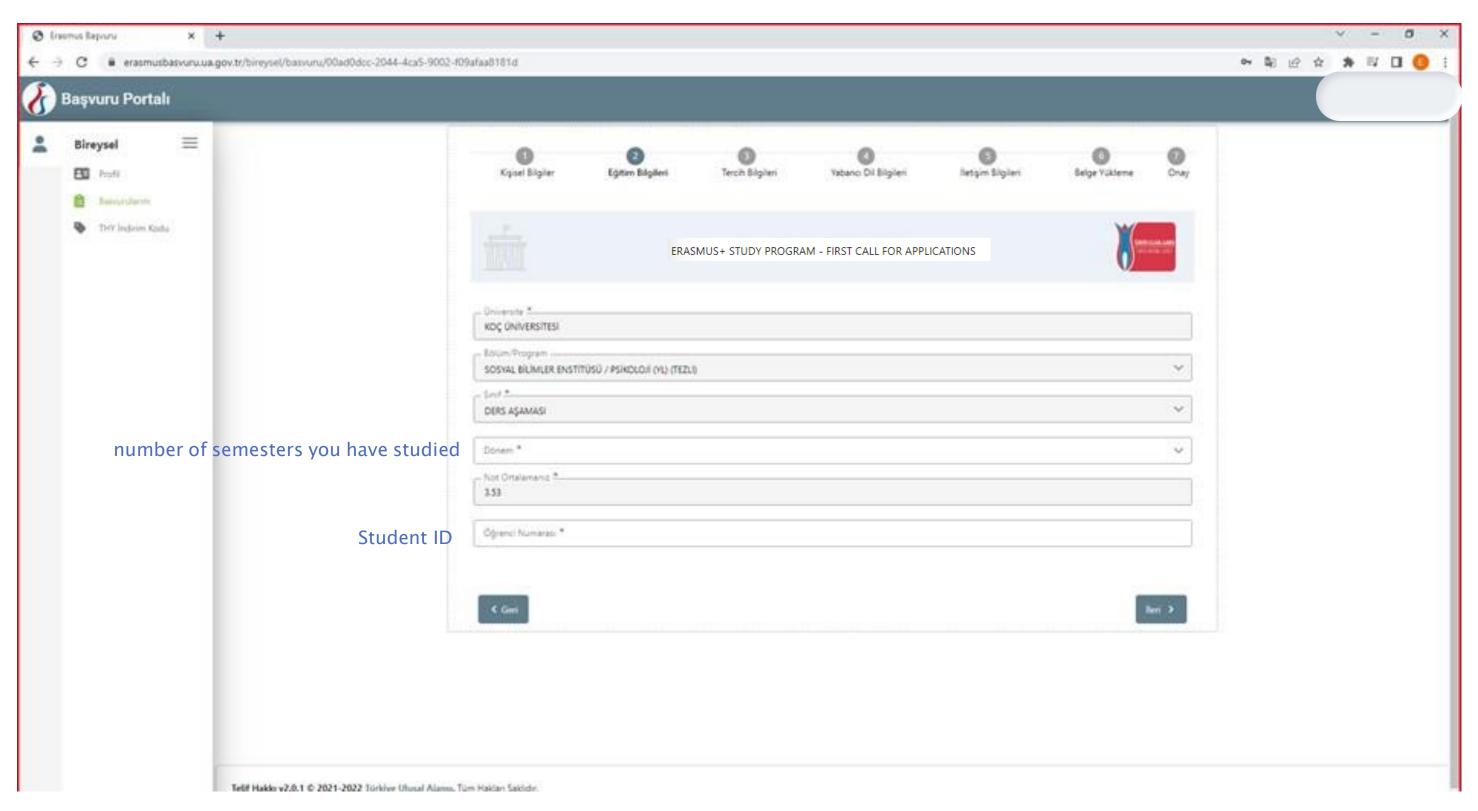

# Enter the number of semesters you have studied (including the current semester) and your Student ID