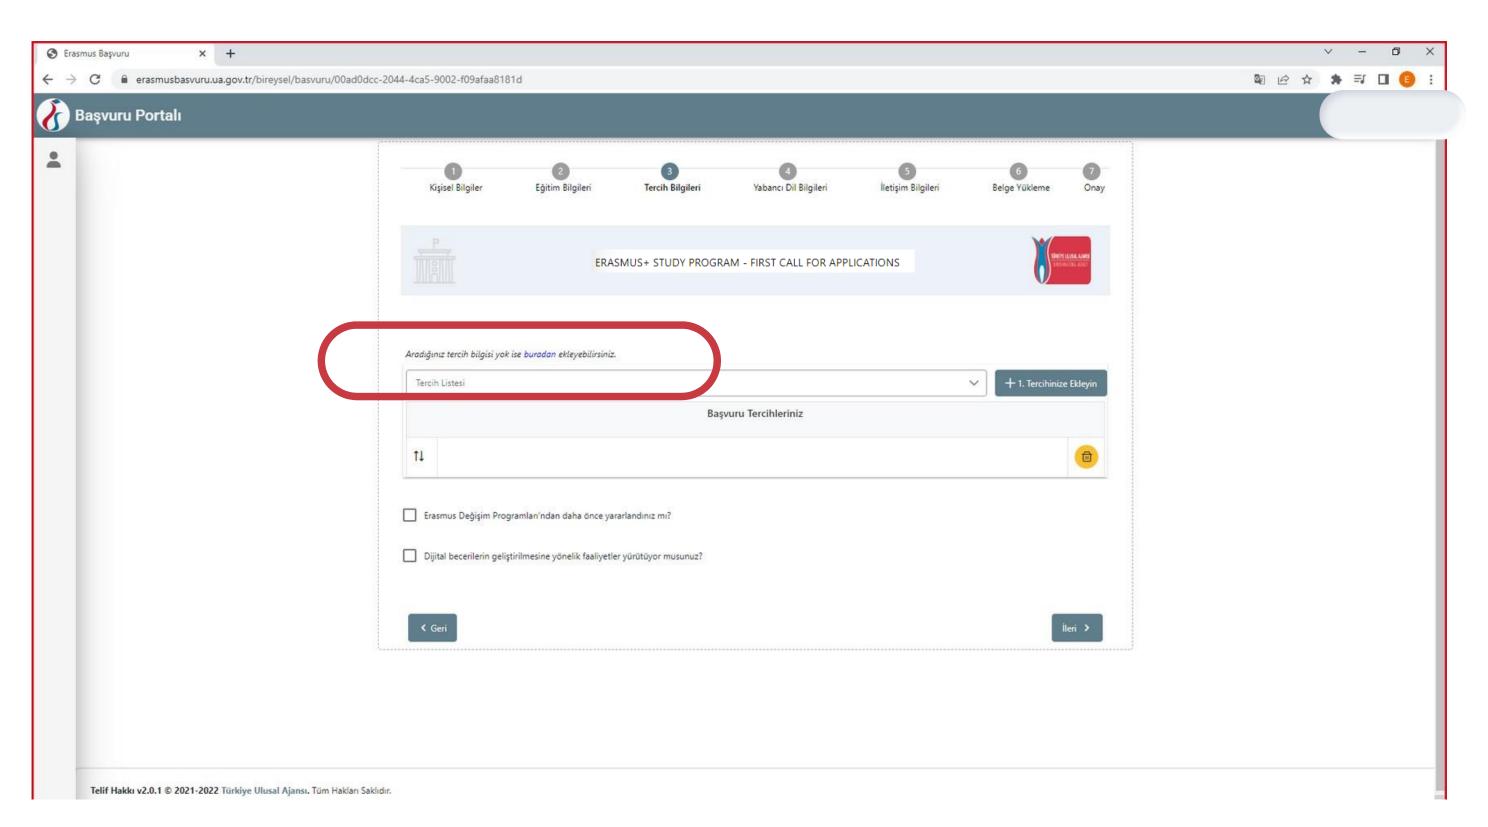

# On this page, you will need to enter your preferences. Click on **Aradığınız tercih bilgisi yok ise** *buradan* **ekleyebilirsiniz** first.

### Select your host institution among the list and click on "1. Tercihinize ekleyin"

Don't forget to click on the boxes below if you participated in the Erasmus+ program(Study or Internship) beforeor if your internship is contributing to digital skills