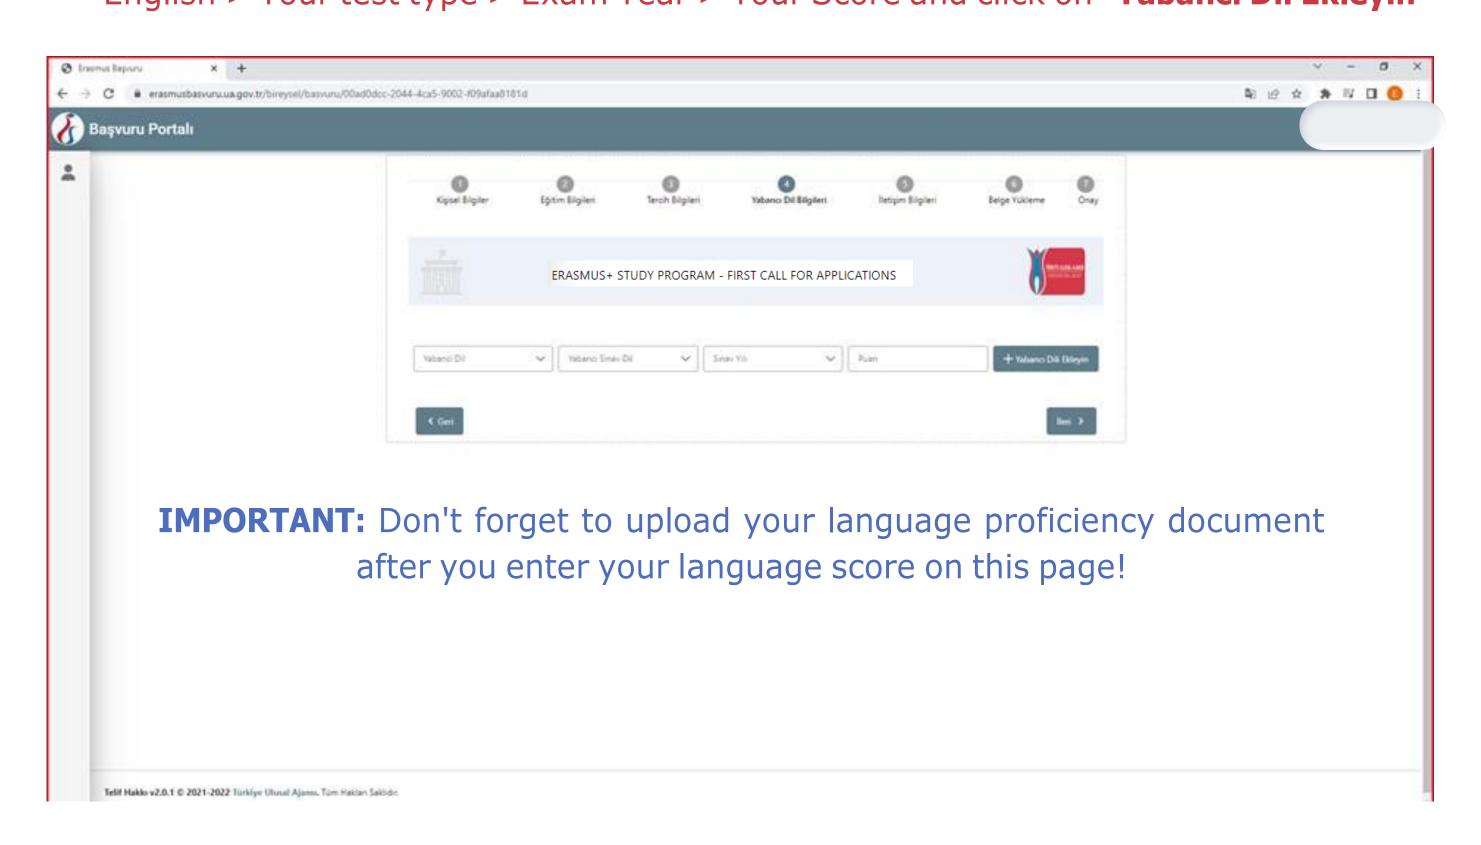

# Here, you will need to enter English > Your test type > Exam Year > Your Score and click on "Yabancı Dil Ekleyin"

## Don't forget to upload the language proficiency document here!