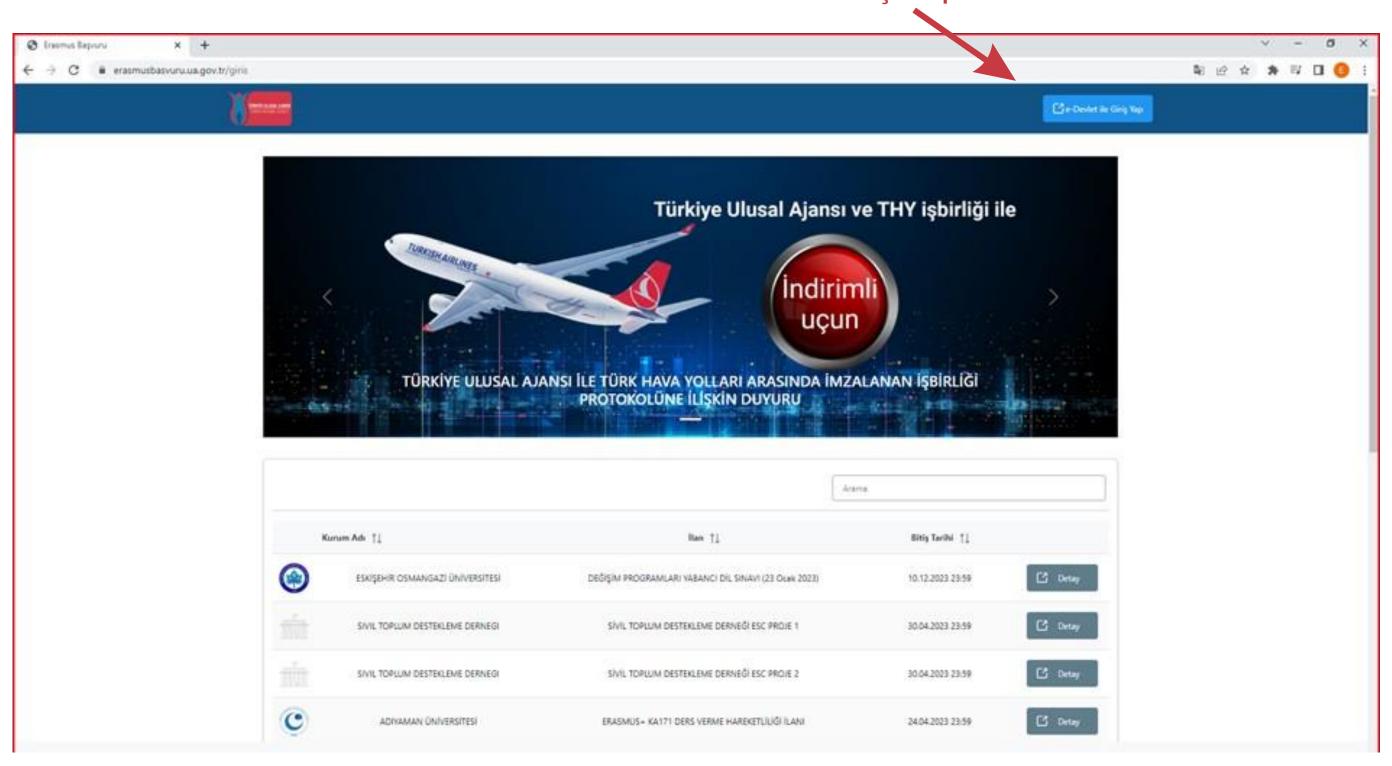

# Erasmus+ Study Application on Erasmusbasvuru.ua.gov.tr

Go to <a href="https://erasmusbasvuru.ua.gov.tr/">https://erasmusbasvuru.ua.gov.tr/</a>
Click on "e-Devlet ile Giriş Yap"