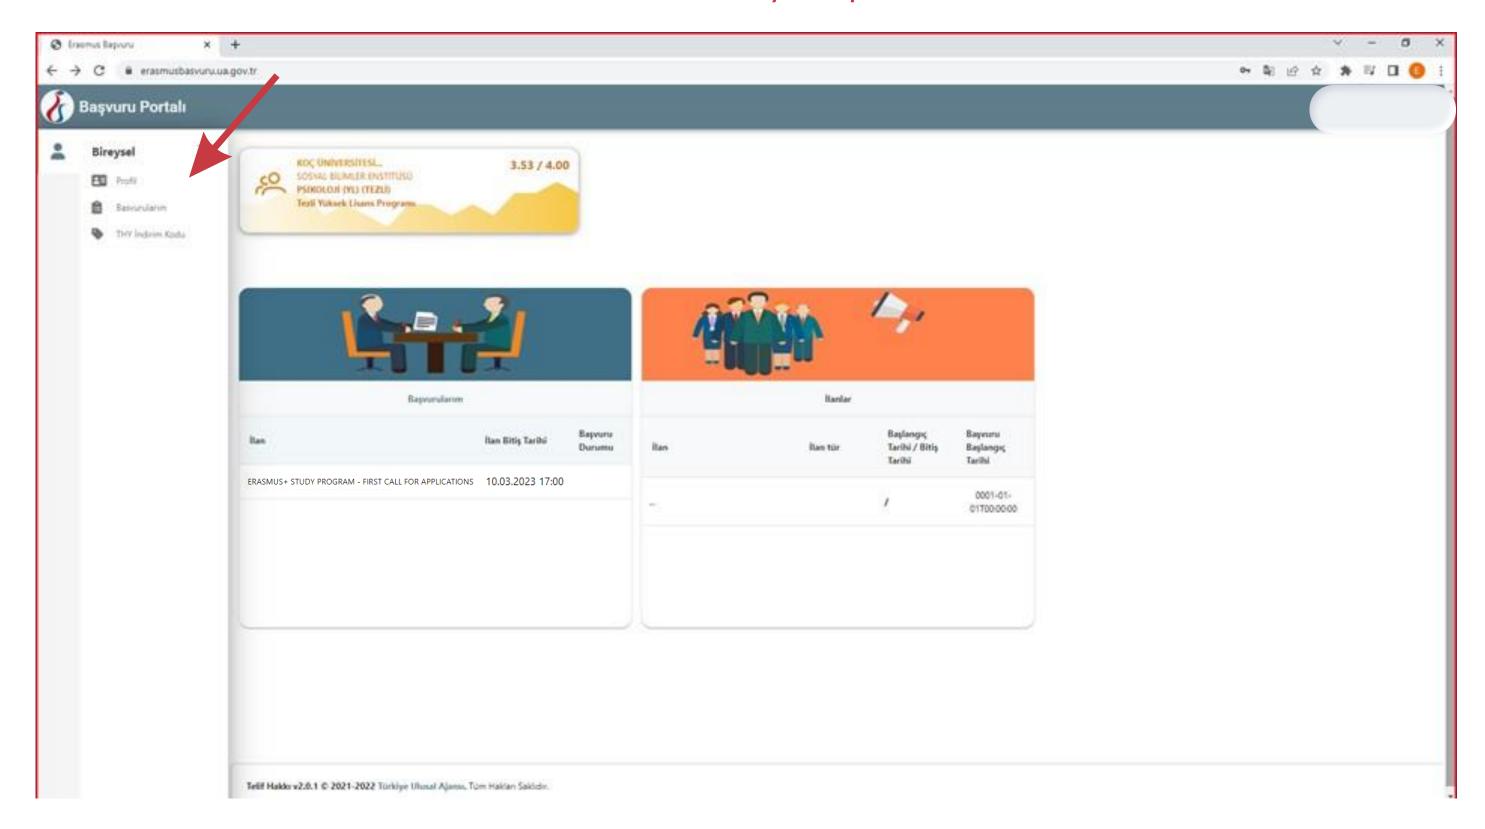

# Click on **Bireysel** and login to the page

### Click on the icon on the top left

## Click on **Profil** to edit your profile information