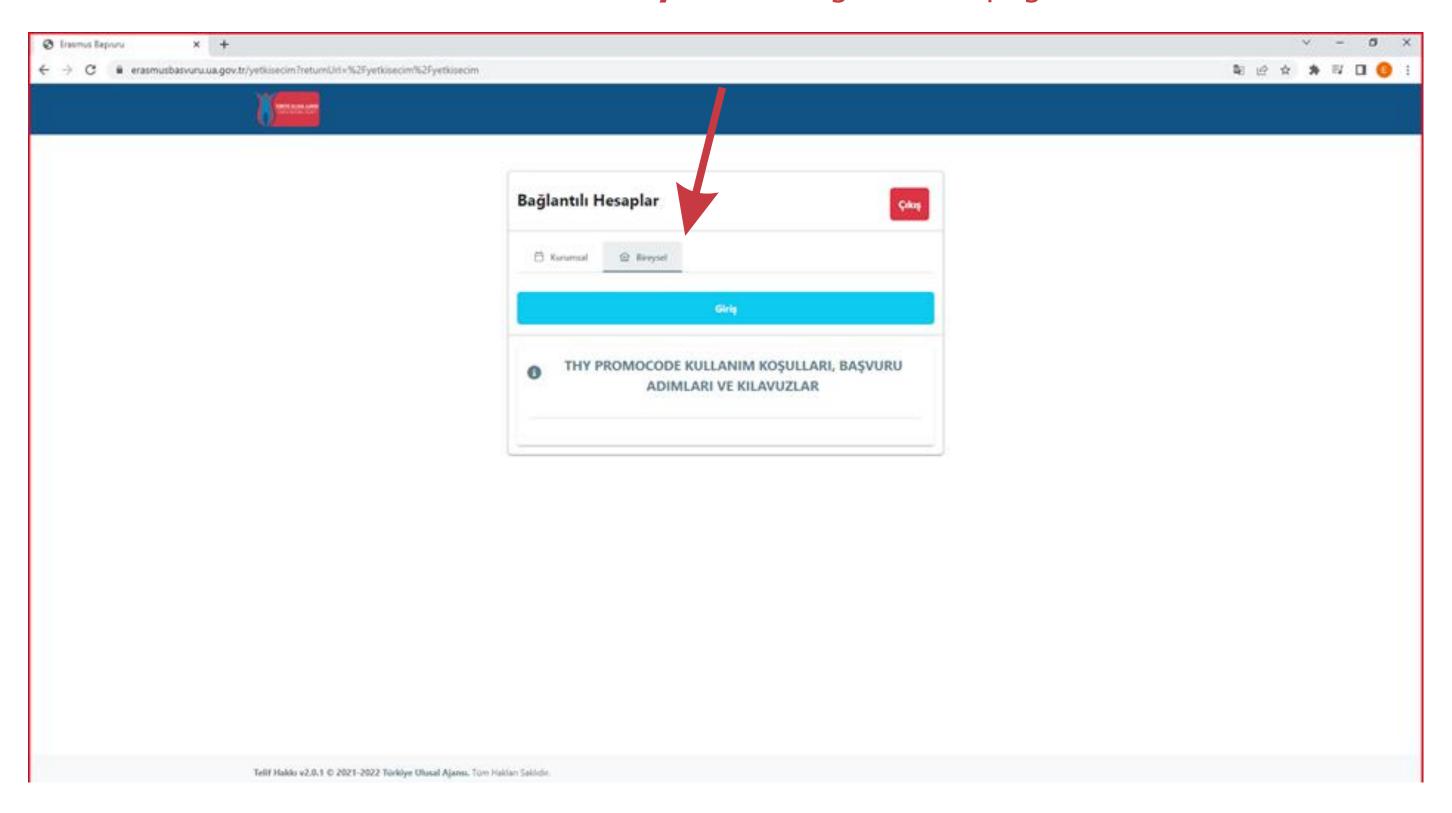

# Erasmus+ Study Application on Erasmusbasvuru.ua.gov.tr

Go to <a href="https://erasmusbasvuru.ua.gov.tr/">https://erasmusbasvuru.ua.gov.tr/</a>
Click on "e-Devlet ile Giriş Yap"



#### Login using your e-Devlet (e-Government) credentials



If you do not have an e-government password, please visit <a href="https://ico.ku.edu.tr/resources/e-devlet/">https://ico.ku.edu.tr/resources/e-devlet/</a>

# Click on **Bireysel** and login to the page



### Click on the icon on the top left



## Click on **Profil** to edit your profile information



### You can click on one of the boxes below if applicable



## Then click on **Başvurularım** (My Applications) to see the list of applications.



### Click on Başvuru yap(Apply) on the top right.

Go down below on the information page that opens up and check the "Yukarıdaki bilgileri okudum ve onaylıyorum (I approve)" box andclick on **Devam Et** to open your application.



# Next is your application page. You will need to complete all required fields to submit your application. Uploading a photo is required\*.



# Enter the number of semesters you have studied (including the current semester) and your Student ID



# On this page, you will need to enter your preferences. Click on **A