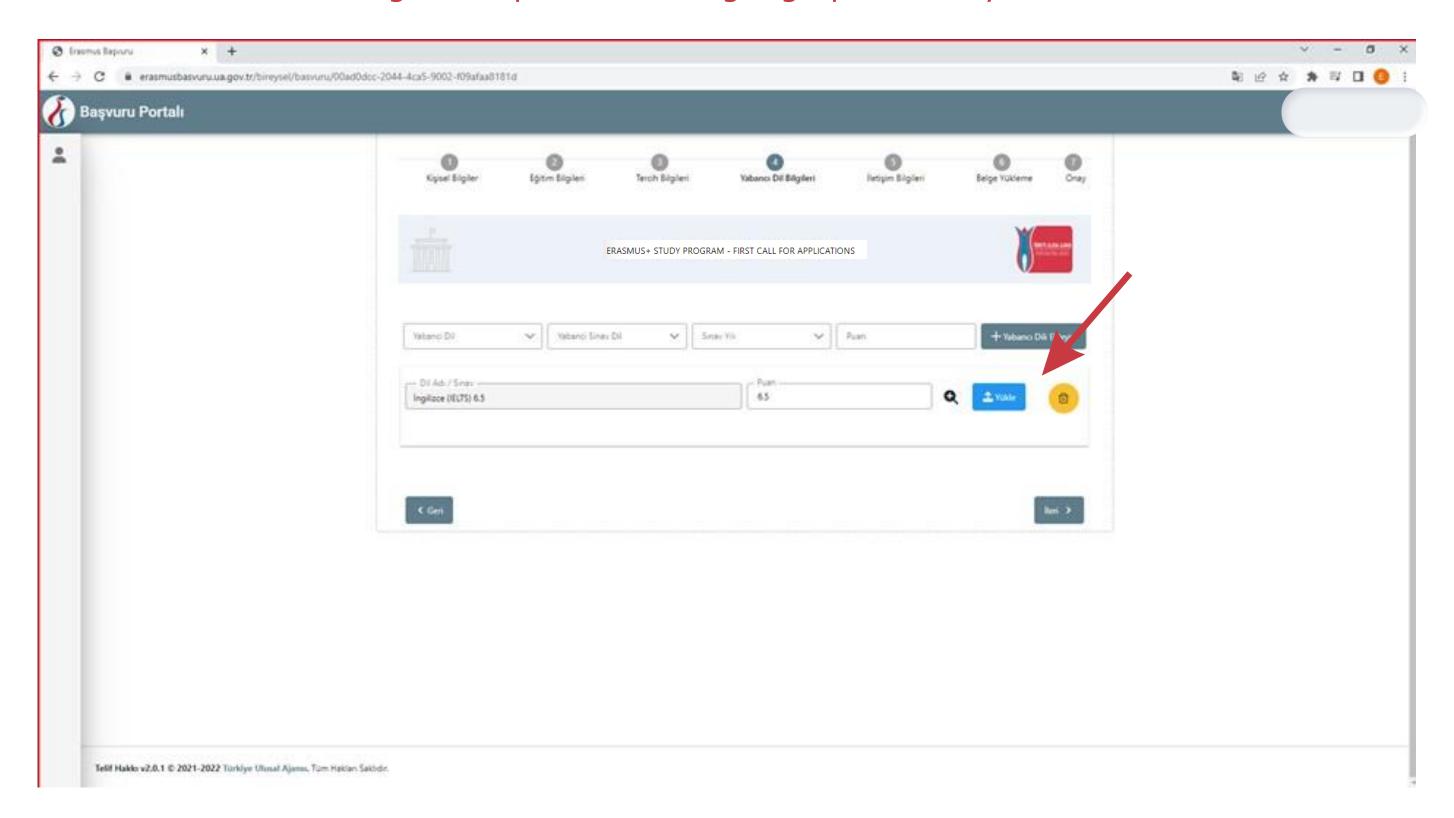

# Here, you will need to enter English > Your test type > Exam Year > Your Score and click on "Yabancı Dil Ekleyin"

## Don't forget to upload the language proficiency document here!