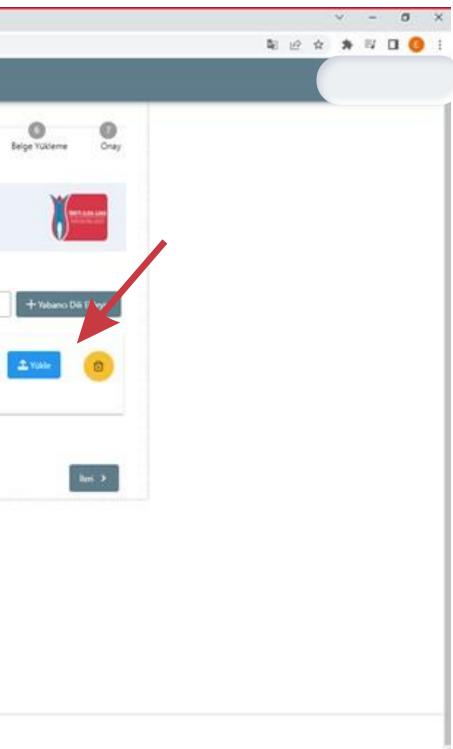

### **Application documents: To complete your application you are required to upload all documents in the sixth section.**

If you would like to delete a document after uploading, you will need to click on the Magnifier next to Yükle and then click on Belgeyi sil on the following screen.