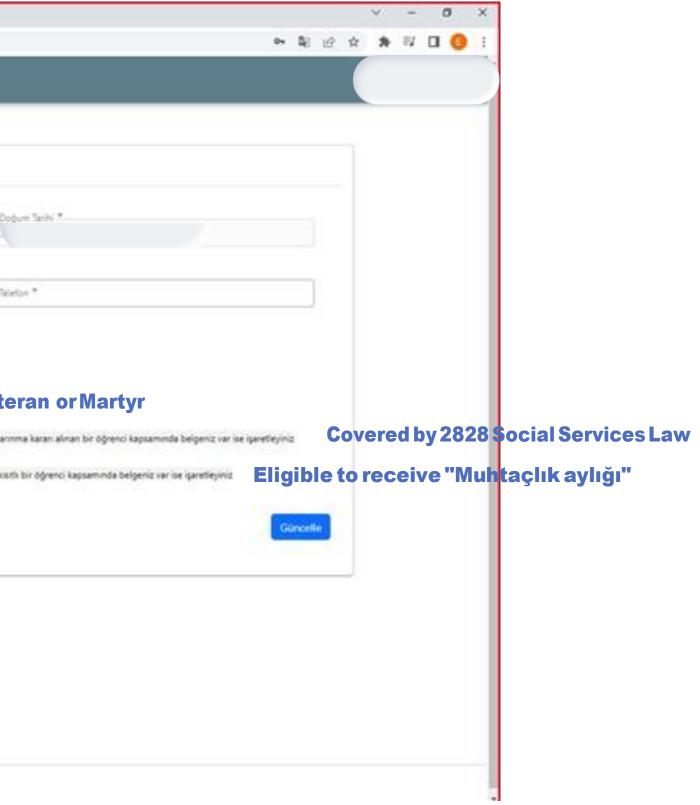

### You can click on one of the boxes below if applicable

| * | Bireysel                                                     |              |                                                                                                                                                                                                                                                                                                                                                                                                                                                                                                                                                                                                                                                                                                                                                                                                                                                                                                                                                                                                                                                                                                                                                                                                                                                                                                                                                                                                                                                                                                                                                                                                                                                                                                                                                                                                                                                                                                                                                                                                                                                                                                 |
|---|--------------------------------------------------------------|--------------|-------------------------------------------------------------------------------------------------------------------------------------------------------------------------------------------------------------------------------------------------------------------------------------------------------------------------------------------------------------------------------------------------------------------------------------------------------------------------------------------------------------------------------------------------------------------------------------------------------------------------------------------------------------------------------------------------------------------------------------------------------------------------------------------------------------------------------------------------------------------------------------------------------------------------------------------------------------------------------------------------------------------------------------------------------------------------------------------------------------------------------------------------------------------------------------------------------------------------------------------------------------------------------------------------------------------------------------------------------------------------------------------------------------------------------------------------------------------------------------------------------------------------------------------------------------------------------------------------------------------------------------------------------------------------------------------------------------------------------------------------------------------------------------------------------------------------------------------------------------------------------------------------------------------------------------------------------------------------------------------------------------------------------------------------------------------------------------------------|
|   | E3 Perf                                                      |              | Kiylad Bilgiler Eğitire Bilgileri Personet Bilgileri                                                                                                                                                                                                                                                                                                                                                                                                                                                                                                                                                                                                                                                                                                                                                                                                                                                                                                                                                                                                                                                                                                                                                                                                                                                                                                                                                                                                                                                                                                                                                                                                                                                                                                                                                                                                                                                                                                                                                                                                                                            |
|   | <ul> <li>Basisanilarim</li> <li>Thirl Indoom Kada</li> </ul> | Name Surname | Image: Image: Image: Image: Image: Image: Image: Image: Image: Image: Image: Image: Image: Image: Image: Image: Image: Image: Image: Image: Image: Image: Image: Image: Image: Image: Image: Image: Image: Image: Image: Image: Image: Image: Image: Image: Image: Image: Image: Image: Image: Image: Image: Image: Image: Image: Image: Image: Image: Image: Image: Image: Image: Image: Image: Image: Image: Image: Image: Image: Image: Image: Image: Image: Image: Image: Image: Image: Image: Image: Image: Image: Image: Image: Image: Image: Image: Image: Image: Image: Image: Image: Image: Image: Image: Image: Image: Image: Image: Image: Image: Image: Image: Image: Image: Image: Image: Image: Image: Image: Image: Image: Image: Image: Image: Image: Image: Image: Image: Image: Image: Image: Image: Image: Image: Image: Image: Image: Image: Image: Image: Image: Image: Image: Image: Image: Image: Image: Image: Image: Image: Image: Image: Image: Image: Image: Image: Image: Image: Image: Image: Image: Image: Image: Image: Image: Image: Image: Image: Image: Image: Image: Image: Image: Image: Image: Image: Image: Image: Image: Image: Image: Image: Image: Image: Image: Image: Image: Image: Image: Image: Image: Image: Image: Image: Image: Image: Image: Image: Image: Image: Image: Image: Image: Image: Image: Image: Image: Image: Image: Image: Image: Image: Image: Image: Image: Image: Image: Image: Image: Image: Image: Image: Image: Image: Image: Image: Image: Image: Image: Image: Image: Image: Image: Image: Image: Image: Image: Image: Image: Image: Image: Image: Image: Image: Image: Image: Image: Image: Image: Image: Image: Image: Image: Image: Image: Image: Image: Image: Image: Image: Image: Image: Image: Image: Image: Image: Image: Image: Image: Image: Image: Image: Image: Image: Image: Image: Image: Image: Image: Image: Image: Image: Image: Image: Image: Image: Image: Image: Image: Image: Image: Image: Image: Image: Image: Image: Image: Image: Image: Image: Image: Image: Image: Image: Image: Image: Image: |
|   |                                                              |              |                                                                                                                                                                                                                                                                                                                                                                                                                                                                                                                                                                                                                                                                                                                                                                                                                                                                                                                                                                                                                                                                                                                                                                                                                                                                                                                                                                                                                                                                                                                                                                                                                                                                                                                                                                                                                                                                                                                                                                                                                                                                                                 |

# This is your application page. You will need to complete all required fields to submit your application. Uploading a photo is required\*.

An upload box will pop up if you select one of the boxes, where you will need to upload the official document