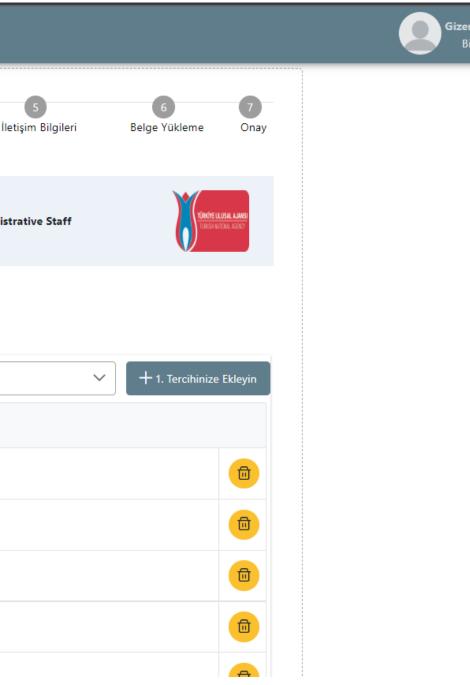

#### Select your host institution among the list and click on "1. Tercihinize ekleyin"

| <ul> <li>← → C ■ erasmusbasvuru.ua.gov.tr/bi</li> <li>Başvuru Portalı</li> </ul> | reysel/basvuru/00ad0dcc-2044-4ca5-9002-f09afaa818<br>1<br>Kişisel Bilgiler | 2<br>Eğitim Bilgileri                                           | 3<br>Tercih Bilgileri    | 4<br>Yabancı Dil Bilgileri         | 3<br>İletişim Bilgileri | E |
|----------------------------------------------------------------------------------|----------------------------------------------------------------------------|-----------------------------------------------------------------|--------------------------|------------------------------------|-------------------------|---|
|                                                                                  |                                                                            |                                                                 | Erasmus+ Internship 2022 | 2-2023 First Call for Applications |                         |   |
|                                                                                  | Aradığınız tercih bilgisi yok<br>Tercih Listesi                            | : ise buradan ekleyebilirsiniz.                                 |                          |                                    |                         | ~ |
|                                                                                  |                                                                            |                                                                 | Başı                     | vuru Tercihleriniz                 |                         |   |
|                                                                                  | t1                                                                         |                                                                 |                          |                                    |                         |   |
|                                                                                  |                                                                            | gramlan'ndan daha önce yara<br>ştirilmesine yönelik faaliyetler |                          |                                    |                         |   |
|                                                                                  | < Geri                                                                     |                                                                 |                          |                                    |                         |   |
|                                                                                  | Geri (Back) to the previous                                                | page                                                            |                          |                                    |                         |   |