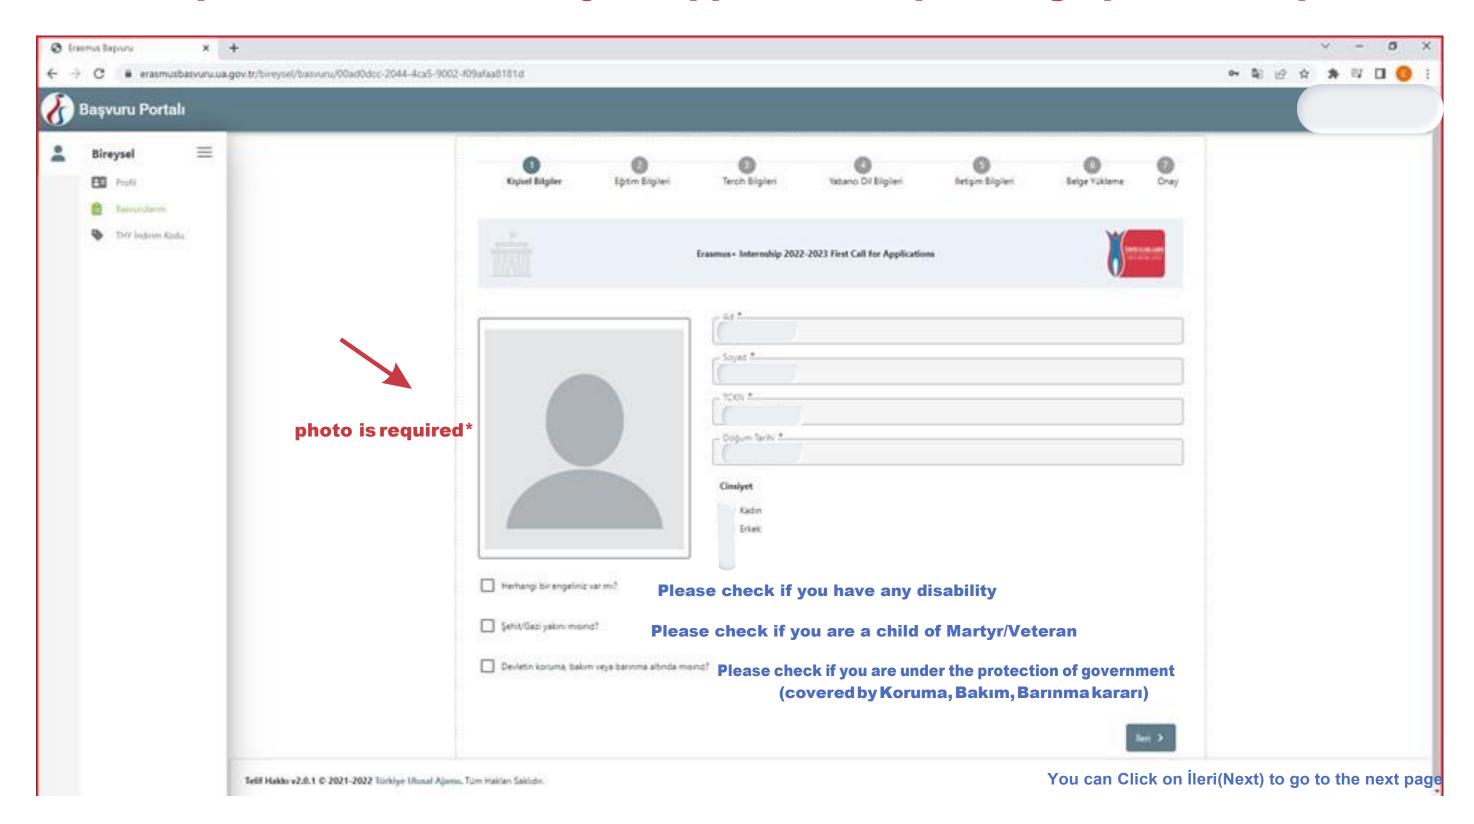

# This is your application page. You will need to complete all required fields to submit your application. Uploading a photo is required\*.

An upload box will pop up if you select one of the boxes, where you will need to upload the official document