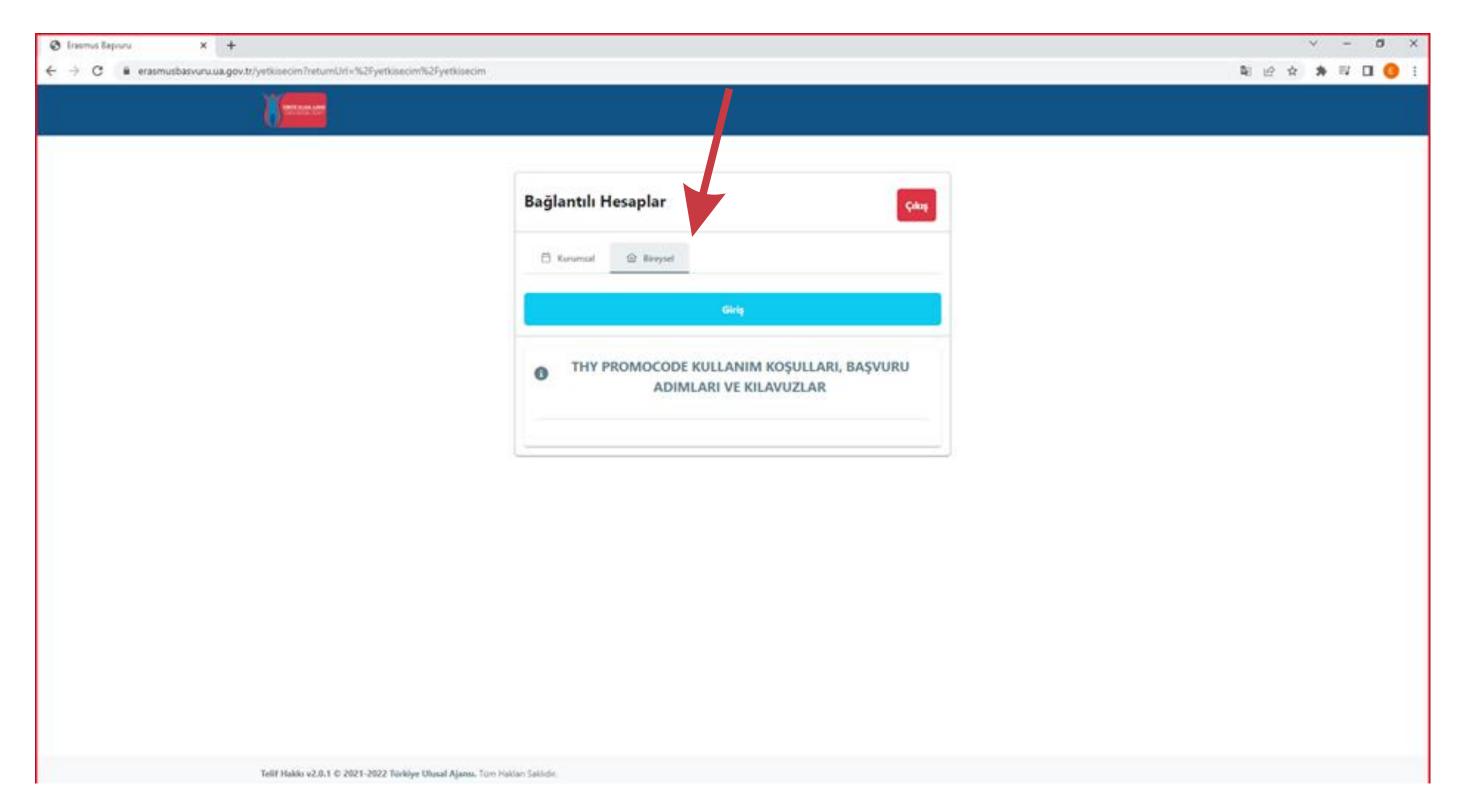

### Erasmus+ Staff Exchange Application on Erasmusbasvuru.ua.gov.tr

### Go to https://erasmusbasvuru.ua.gov.tr/

#### Click on "e-Devlet ile Giriş Yap"



#### Login using your e-Devlet (e-Government) credentials



If you do not have an e-government password, please visit https://ico.ku.edu.tr/resources/e-devlet/

#### **Click on Bireysel and login to the page**



#### **Click on the icon on the top left**

| <b>S</b> | Başvuru Portalı