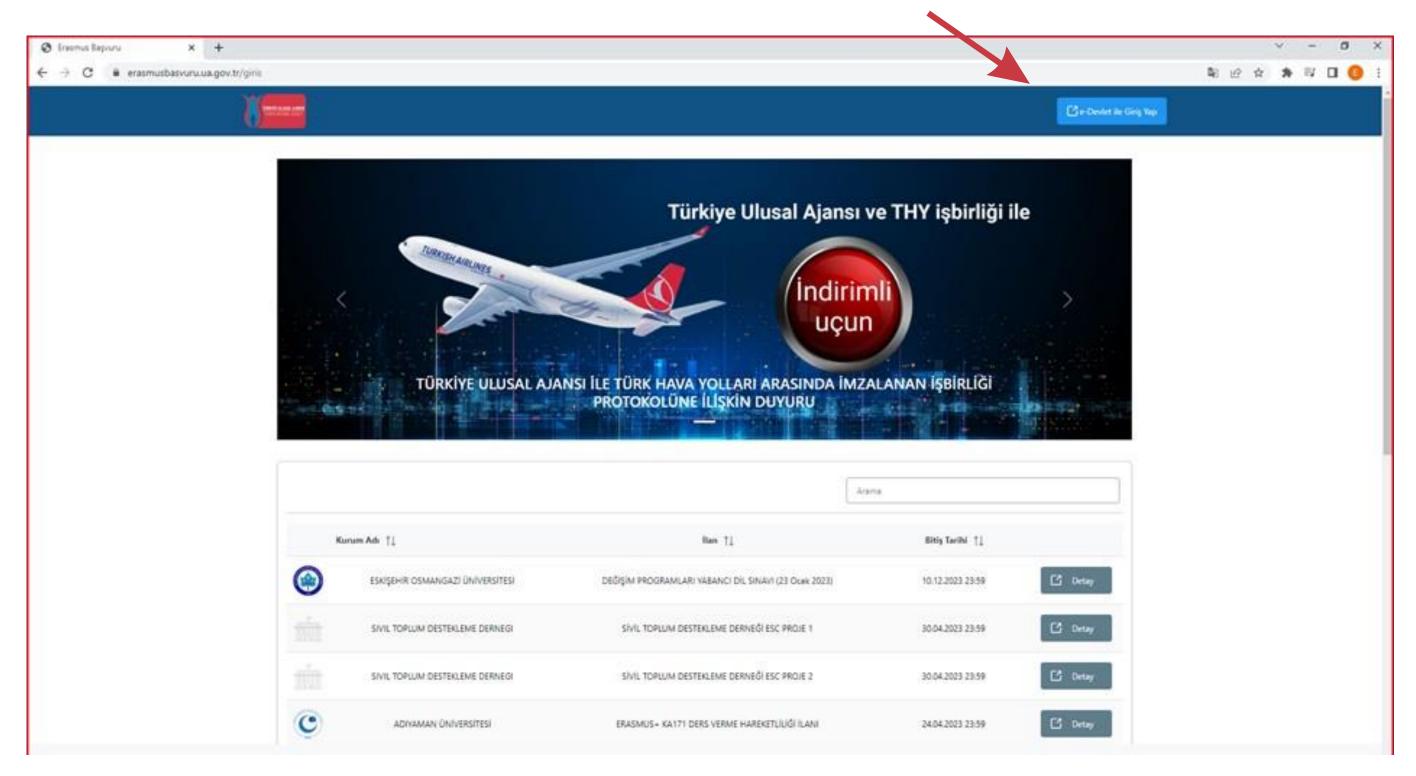

### Go to https://erasmusbasvuru.ua.gov.tr/

#### Click on "e-Devlet ile Giriş Yap"