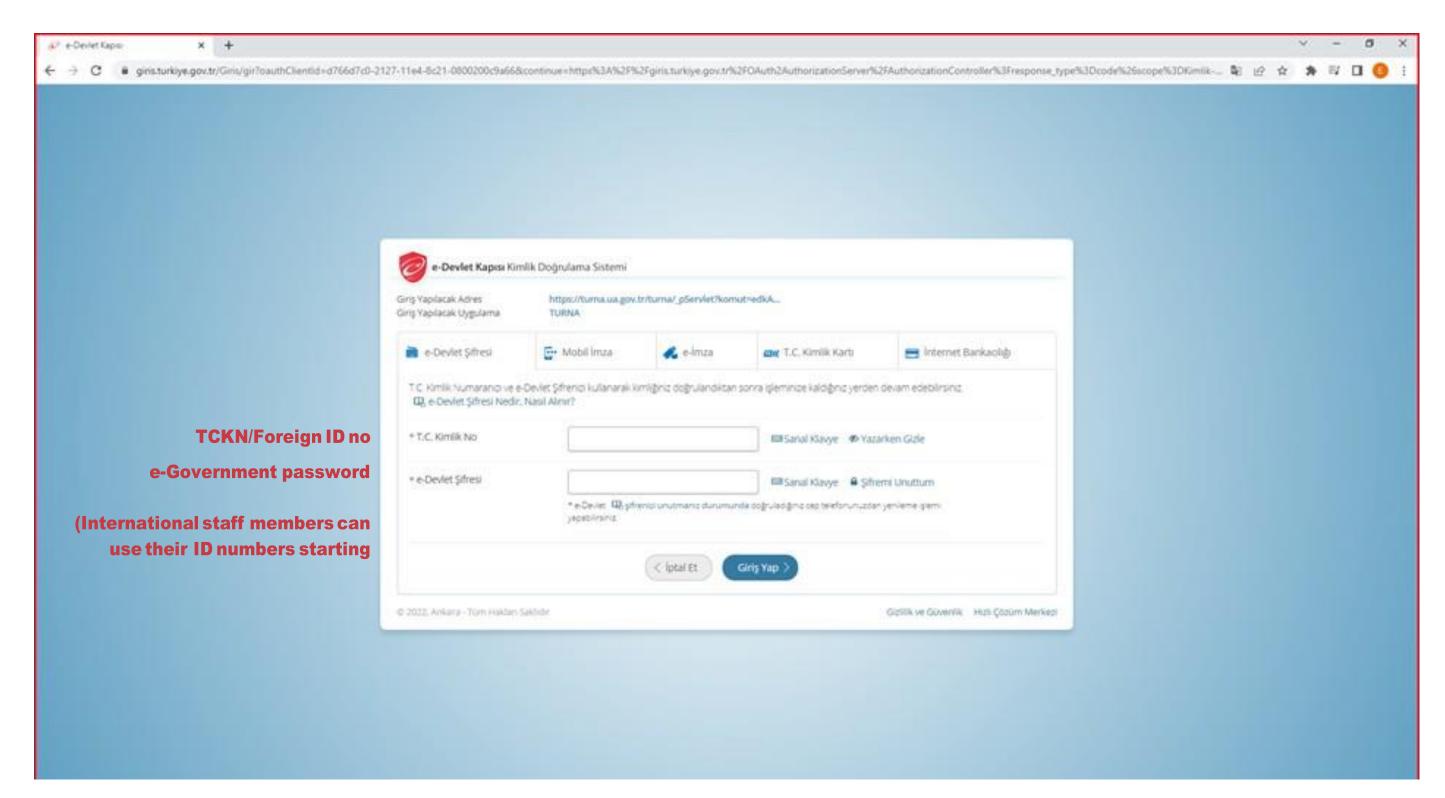

#### Login using your e-Devlet (e-Government) credentials

If you do not have an e-government password, please visit https://ico.ku.edu.tr/resources/e-devlet/