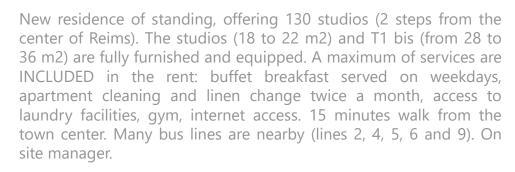

### Résidium – REF #874

#### Type of accommodation:

| Туре                  | Surface area           | Furnished | Rent/month | Administrative fees |
|-----------------------|------------------------|-----------|------------|---------------------|
| Studio                | 18 to 22m <sup>2</sup> | Yes       | €490       | €350                |
| One bedroom apartment | 28 to 36m <sup>2</sup> | Yes       | €625       | €350                |

#### During the year, NEOMA Business School students benefit from special offers in several student halls.

**ACCESS**: 3,2km from NEOMA BS – 26 min by public transportation