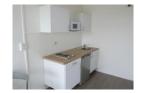

#### Type of accommodation:

| Туре                  | Surface area           | Furnished | Rent/month   | Administrative fees |
|-----------------------|------------------------|-----------|--------------|---------------------|
| Studio                | 25 to 28m <sup>2</sup> | Yes       | €462 to €570 | €140                |
| One bedroom apartment | 37 to 53m <sup>2</sup> | Yes       | €630 to €715 | €140                |

<sup>\*</sup>The prices indicated are for information purposes only andare not binding

Close to NEOMA Business School, the residence is served by buses and trams. It is close to shopping and 10 minutes from both train stations. The student hall offers 259 accommodations from 25 to 53 m<sup>2</sup>, spread over 4 buildings.

Each building is equipped with elevator and individual intercom with secure access by badge and video surveillance. The services included in the rent are: bike room, laundry, gym, wellness area, coworking room, breakfast (only on weekdays and outside school holidays). Each tenant will also have unlimited internet access via a modem