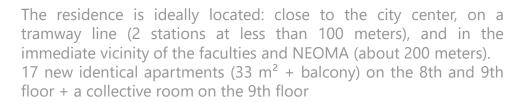

#### Type of accommodation:

| Туре                  | Surface area           | Furnished | Rent/month   | Administrative fees |
|-----------------------|------------------------|-----------|--------------|---------------------|
| Studio                | 25 to 28m <sup>2</sup> | Yes       | €462 to €570 | €140                |
| One bedroom apartment | 37 to 53m <sup>2</sup> | Yes       | €630 to €715 | €140                |

<sup>\*</sup>The prices indicated are for information purposes only andare not binding

Close to NEOMA Business School, the residence is served by buses and trams. It is close to shopping and 10 minutes from both train stations. The student hall offers 259 accommodations from 25 to 53 m<sup>2</sup>, spread over 4 buildings.

Each building is equipped with elevator and individual intercom with secure access by badge and video surveillance. The services included in the rent are: bike room, laundry, gym, wellness area, coworking room, breakfast (only on weekdays and outside school holidays). Each tenant will also have unlimited internet access via a modem